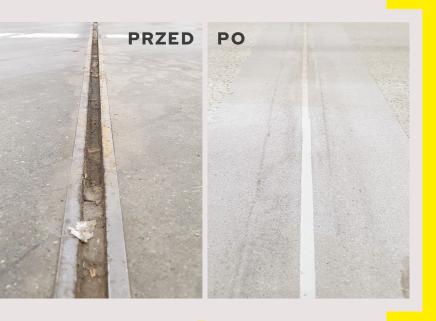

# Concrete Expansion Joint Repairs

## **BASED ON ELASTIC RESINS**

## 3 Year

**Repair Warranty** 