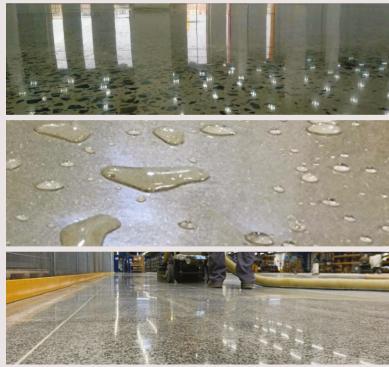

## Flooring Preservation

MECHANICAL, CHEMICAL, IMPREGNATION, ENHANCEMENT

### **Easier**

and more efficient cleaning

### **Immune**

to stains, discolorations and contamination