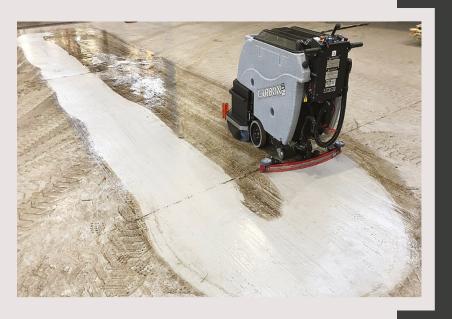

# Concrete Expansion Joint Repairs

## **BASED ON ELASTIC RESINS**

## 3 Year

**Repair Warranty** 