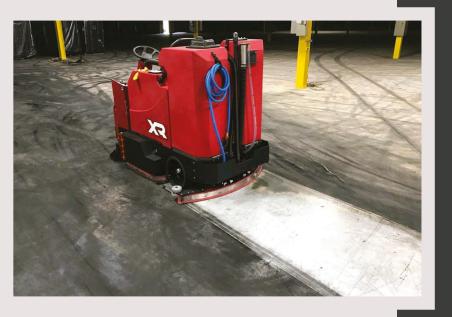

# Concrete Expansion Joint Repairs

## **BASED ON ELASTIC RESINS**

## 3 Year

**Repair Warranty** 